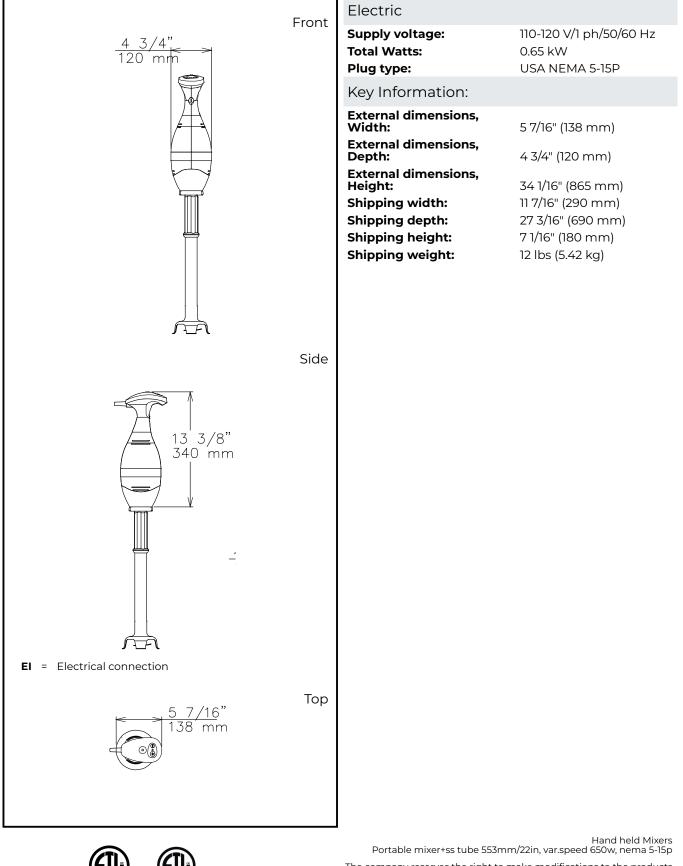

### Hand held Mixers Portable mixer+ss tube 553mm/22in, var.speed 650w, nema 5-15p

| 602235 (DBP6555U)                                               | Portable mixer, variable<br>speed (up to 10000 RPM),<br>handle grip, with 22<br>"/553MM tube, 1 HP/650<br>W, NEMA 5-15P plug                                                                     | • • •                 |
|-----------------------------------------------------------------|--------------------------------------------------------------------------------------------------------------------------------------------------------------------------------------------------|-----------------------|
| Short Form Spe                                                  | cification                                                                                                                                                                                       | •  <br>•              |
| <u>Item No.</u>                                                 |                                                                                                                                                                                                  | • :                   |
| grip, with 553MM/22IN stainle<br>115V/60/1ph.Stainlesssteeltube | ersion blender, variable speed, handle<br>ss steel cutter tube, 1 HP, 650 Watt,<br>is (various lengths) and whisk available<br>io mix, liquidize, whip or emulsify. IP55<br>With NEMA 5-15P Plug | •<br>•<br>•<br>•<br>• |
| APPROVAL:                                                       |                                                                                                                                                                                                  |                       |

### Hand held Mixers Portable mixer+ss tube 553mm/22in, var.speed 650w, nema 5-15p

Intertek

Intertek

The company reserves the right to make modifications to the products without prior notice. All information correct at time of printing.